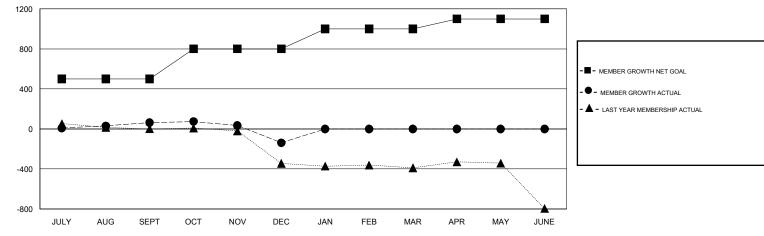

## District 3231A2

Results as of: 12/31/2019

| GMT:          |               | l           | OCATION INDIA | _                     |                           |                         | GMT CA                                       |  |
|---------------|---------------|-------------|---------------|-----------------------|---------------------------|-------------------------|----------------------------------------------|--|
|               | Club          | s           |               | Members               |                           |                         |                                              |  |
|               | RESULTS FOR   | R 2019-2020 |               | RESULTS FOR 2019-2020 |                           |                         |                                              |  |
| QUARTER       | NEW CLUB GOAL | NEW CLUBS   | DROPPED CLUBS | QUARTER               | MEMBER GROWTH NET<br>GOAL | MEMBER GROWTH<br>ACTUAL | DROPPED MEMBERS ACTUAL (including transfers) |  |
| JULY/AUG/SEPT | 5             | 2           | 1             | JULY/AUG/SEPT         | 500                       | 241                     | 146                                          |  |
| OCT/NOV/DEC   | 3             | 1           | 7             | OCT/NOV/DEC           | 300                       | 81                      | 276                                          |  |
| JAN/FEB/MAR   | 2             | 0           | 0             | JAN/FEB/MAR           | 200                       | 0                       | 0                                            |  |
| APR/MAY/JUNE  | 1             | 0           | 0             | APR/MAY/JUNE          | 100                       | 0                       | 0                                            |  |

## GOALS AND ACTUAL MEMBERS CUMULATIVE

| DROPPED CLUBS: 8             |     | 49 CLUBS OF 104 ADDED 1 OR MORE NEW MEMBERS | GENDER DIST  MALE  FEMALE       | 2,274 (63.84%)<br>1,288 (36.16%) |       |
|------------------------------|-----|---------------------------------------------|---------------------------------|----------------------------------|-------|
| DROPPED MEMBERS              |     |                                             |                                 |                                  |       |
| DECEASED                     | 6   | CLICK HERE FOR CUMULATIVE                   | TOTAL FAMILY UNIT MEMBERS       |                                  | 1,717 |
| CLUB CANCELLED 121 OTHER 295 |     | MEMBERSHIP DATA                             | FAMILY MEMBERS PAYING HALF DUES |                                  | 000   |
|                              |     |                                             |                                 |                                  | 898   |
| TOTAL                        | 422 |                                             |                                 |                                  |       |