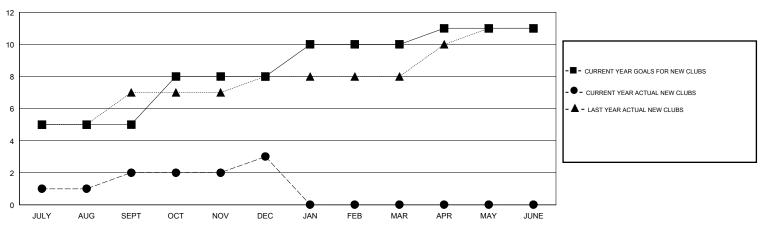

## District 3231A2

Results as of: 12/31/2019

| GMT:          |               | l           | OCATION INDIA | _                     |                           |                         | GMT CA                                       |  |
|---------------|---------------|-------------|---------------|-----------------------|---------------------------|-------------------------|----------------------------------------------|--|
|               | Club          | s           |               | Members               |                           |                         |                                              |  |
|               | RESULTS FOR   | R 2019-2020 |               | RESULTS FOR 2019-2020 |                           |                         |                                              |  |
| QUARTER       | NEW CLUB GOAL | NEW CLUBS   | DROPPED CLUBS | QUARTER               | MEMBER GROWTH NET<br>GOAL | MEMBER GROWTH<br>ACTUAL | DROPPED MEMBERS ACTUAL (including transfers) |  |
| JULY/AUG/SEPT | 5             | 2           | 1             | JULY/AUG/SEPT         | 500                       | 241                     | 146                                          |  |
| OCT/NOV/DEC   | 3             | 1           | 7             | OCT/NOV/DEC           | 300                       | 81                      | 276                                          |  |
| JAN/FEB/MAR   | 2             | 0           | 0             | JAN/FEB/MAR           | 200                       | 0                       | 0                                            |  |
| APR/MAY/JUNE  | 1             | 0           | 0             | APR/MAY/JUNE          | 100                       | 0                       | 0                                            |  |

## GOALS AND ACTUAL NEW CLUBS CUMULATIVE